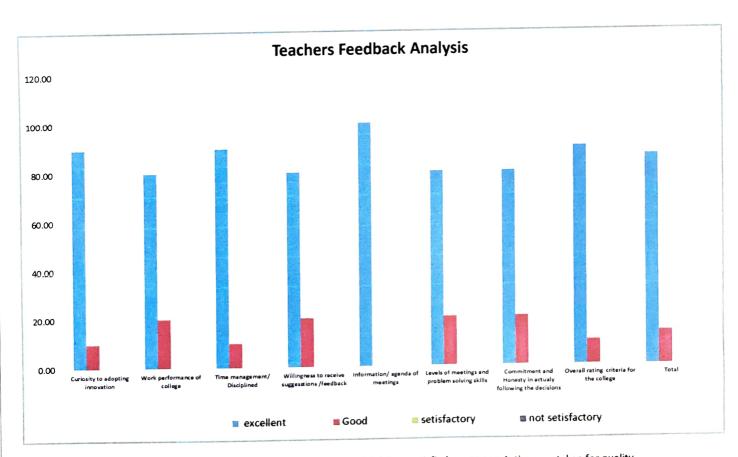

## IQAC MEMBERS FEEDBACK ANALYSIS

Questionnaire no. 1

session 2023-24

| s. | parameters                                       | Curiosity to<br>adopting<br>innovation |                                   | Time<br>management/<br>Disciplined | Willingness to receive suggesstions /feedback | Information/<br>agenda of<br>meetings | Levels of meetings<br>and problem<br>solving skills | Commitment and<br>Honesty in actualy<br>following the decisions | Overall rating<br>criteria for the<br>college | Total |
|----|--------------------------------------------------|----------------------------------------|-----------------------------------|------------------------------------|-----------------------------------------------|---------------------------------------|-----------------------------------------------------|-----------------------------------------------------------------|-----------------------------------------------|-------|
| 1  | excellent                                        | 9                                      | 8                                 | 9                                  | 8                                             | 10                                    | 8                                                   | 8                                                               | 9                                             | 69    |
| 2  | Good                                             | 1                                      | 2                                 | 1                                  | 2                                             | 0                                     | 2                                                   | 2                                                               | 1                                             | 11    |
| 3  | setisfactory                                     | 0                                      | 0                                 | 0                                  | 0                                             | 0                                     | 0                                                   | 0                                                               | 0                                             | 0     |
| 4  | not<br>setisfactory                              | 0                                      | 0                                 | 0                                  | 0                                             | 0                                     | 0                                                   | 0                                                               | 0                                             | 0     |
|    | percentage                                       |                                        |                                   |                                    |                                               |                                       |                                                     |                                                                 | -                                             |       |
| s. | parameters                                       | Curiosity to adopting innovation       | Work<br>performance of<br>college | Time<br>management/<br>Disciplined | Willingness to receive suggesstions /feedback | Information/<br>agenda of<br>meetings | Levels of meetings<br>and problem<br>solving skills | Commitment and<br>Honesty in actualy<br>following the decisions | Overall rating criteria for the college       | Total |
| -  | <del>                                     </del> | 00.00                                  | 80.00                             | 90.00                              | 80.00                                         | 100.00                                | 80.00                                               | 80.00                                                           | 90.00                                         | 86.25 |
| 1  | +                                                | 90.00                                  | _                                 | 10.00                              | 20.00                                         | 0.00                                  | 20.00                                               | 20.00                                                           | 10.00                                         | 13.75 |
| 2  | +                                                | 10.00                                  | 20.00                             | 0.00                               | 0.00                                          | 0.00                                  | 0.00                                                | 0.00                                                            | 0.00                                          | 0.00  |
| 3  | -                                                | 0.00                                   | 0.00                              | 0.00                               | 0.00                                          |                                       |                                                     | 0.00                                                            | 0.00                                          | 0.00  |
| 4  | not<br>setisfactory                              | 0.00                                   | 0.00                              | 0.00                               | 0.00                                          | 0.00                                  | 0.00                                                | 0.00                                                            | 0.00                                          | 0.50  |